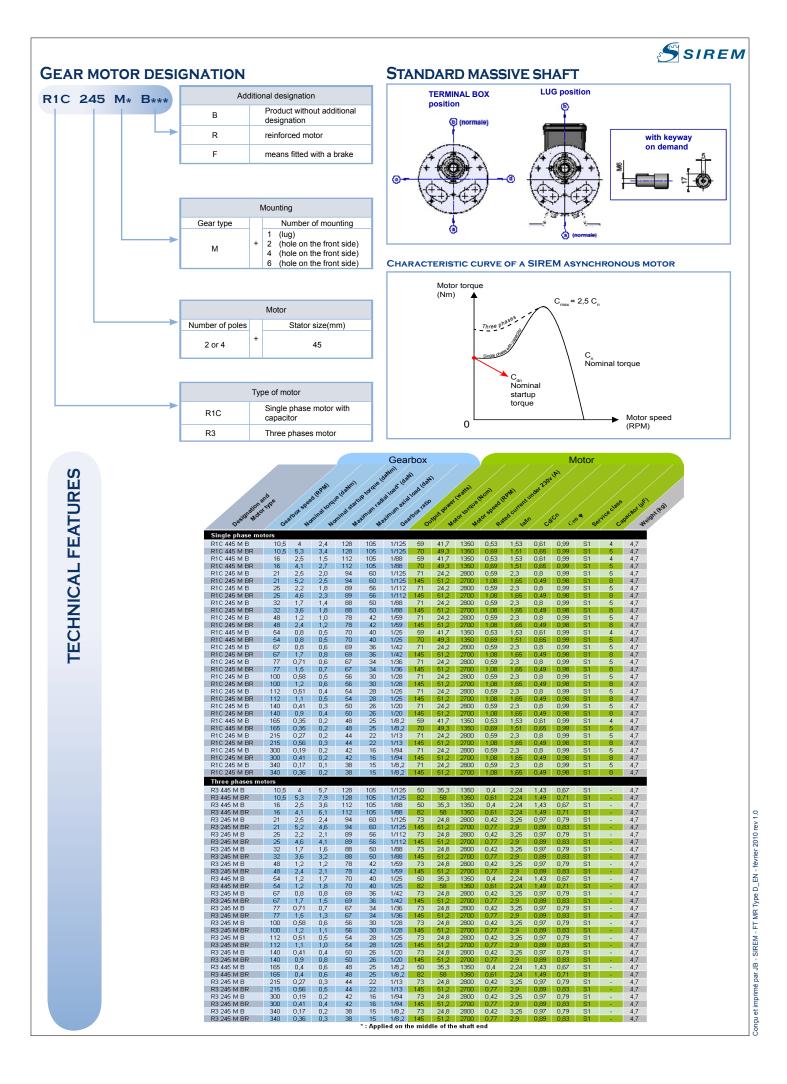

## **M TYPE - GEAR MOTOR**

**145 WATTS** 

203

4 oblong holes 8x19

135

æ

Ø117,60

### **REVERSIBLE GEARBOX WITH PARALLEL GEARS**

#### MASSIVE SHAFT

## **TECHNICAL FEATURES:**

- ASYNCHRONOUS MOTOR
- PERMANENTLY LUBRICATED
- •THERMAL CUT OUT
- 2 DIRECTIONS OF ROTATION
- CLASS B INSULATION
- IP44 PROTECTION
- WORKING TEMPERATURE : -20°C TO +85°C
- RELATIVE HYGROMETRY UNTIL 95%

## **OPTIONS AVAILABLE ON DEMAND :**

- INRUSH OR LACK OF CURRENT BRAKE (24 v or 230 v with diode rectifier) WITH OR WITHOUT MANUAL UNLOCKING
- VOLTAGES AND FREQUENCIES ON REQUEST
- CLASS F INSULATION
- IP55 PROTECTION
- OUTPUT SHAFT ACCORDING TO SPECIFICATIONS

**COMPLIES WITH STANDARDS :** 

- •EN 60 335-1
- •EN 60034-1
- •CE

PHOTOGRAPHS ARE NON-CONTRACTUAL

## 60 98x123 75x86 MOUNTING "2" with 3 M6 8 92 72,50 ន MOUNTING "4" with 3 M6 at 90° on Ø108,5 S MOUNTING "6" with 4 holes Ø7 at 90° on Ø110 MOUNTING "1" with lug 87 109 125

# 10 to 340 RPM

0,17 to 5,3 daN.m

8

512

4N

## **BULK DIMENSIONS**

45

915

¢3,50