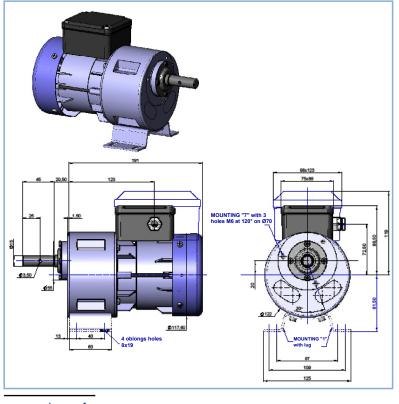

*APPLICATIONS:**

- AGITATORR
- WRAPPING MACHINES
- STAIRLIFTS

#### **TECHNICAL FEATURES:**

- ASYNCHRONOUS MOTOR
- PERMANANTLY LUBRICATED
- •THERMAL CUT OUT
- 2 DIRECTIONS OF ROTATION
- CLASS B INSULATION
- IP44 PROTECTION
- WORKING TEMPERATURE : -20°C TO +85°C
- Relative hygrometrie until 95%

#### **OPTIONS AVAILABLE ON DEMAND :**

- INRUSH OR LACK OF CURRENT BRAKE (24 v or 230 v with diode rectifer) WITH OR WITHOUT MANUAL UNLOCKING
- VOLTAGES AND FREQUENCIES ON REQUEST
- CLASS F INSULATION
- IP55 PROTECTION
- OUTPUT SHAFT ACCORDING TO SPECIFICATIONS

**COMPLIES WITH STANDARDS :** 

- •EN 60 335-1
- •EN 60034-1
- •CE

PHOTOGRAPHS ARE NON-CONTRACTUAL

# 5 10 to 340 RPM 0,17 to 5,3 daN.m

## **BULK DIMENSIONS (WITH L5 FASTENING FLANGE)**



## BULK DIMENSIONS (WITH L7 AND L1 FASTENING)



www.sirem.fr