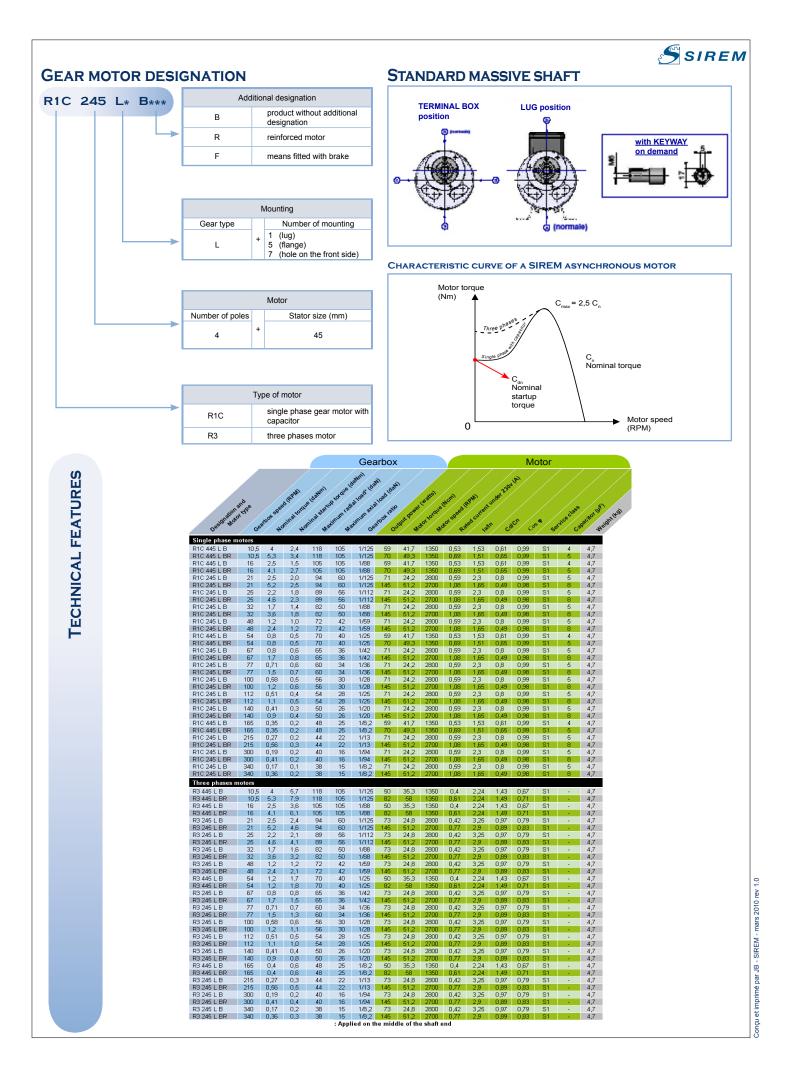

- AGITATORR
- WRAPPING MACHINES
- STAIRLIFTS

#### **TECHNICAL FEATURES:**

- ASYNCHRONOUS MOTOR
- PERMANANTLY LUBRICATED
- •THERMAL CUT OUT
- 2 DIRECTIONS OF ROTATION
- CLASS B INSULATION
- IP44 PROTECTION
- WORKING TEMPERATURE : -20°C TO +85°C
- Relative hygrometrie until 95%

#### **OPTIONS AVAILABLE ON DEMAND :**

- INRUSH OR LACK OF CURRENT BRAKE (24 v or 230 v with diode rectifer) WITH OR WITHOUT MANUAL UNLOCKING
- VOLTAGES AND FREQUENCIES ON REQUEST
- CLASS F INSULATION
- IP55 PROTECTION
- OUTPUT SHAFT ACCORDING TO SPECIFICATIONS

**COMPLIES WITH STANDARDS :** 

- •EN 60 335-1
- •EN 60034-1
- •CE

PHOTOGRAPHS ARE NON-CONTRACTUAL

# 5 10 to 340 RPM 0,17 to 5,3 daN.m

## **BULK DIMENSIONS (WITH L5 FASTENING FLANGE)**



## BULK DIMENSIONS (WITH L7 AND L1 FASTENING)



www.sirem.fr