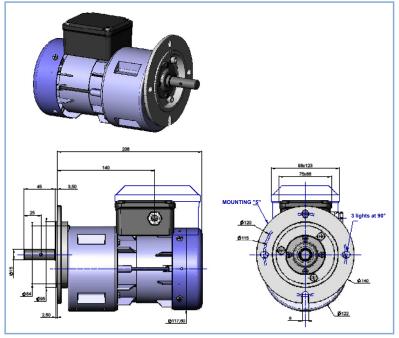

WITH PARALLEL GEARS**

#### MASSIVE SHAFT

#### **APPLICATIONS:**

- AGITATORR
- WRAPPING MACHINES
- STAIRLIFTS

#### **TECHNICAL FEATURES:**

- ASYNCHRONOUS MOTOR
- PERMANANTLY LUBRICATED
- •THERMAL CUT OUT
- 2 DIRECTIONS OF ROTATION
- CLASS B INSULATION
- IP44 PROTECTION
- WORKING TEMPERATURE : -20°C TO +85°C
- Relative hygrometrie until 95%

#### **OPTIONS AVAILABLE ON DEMAND :**

- INRUSH OR LACK OF CURRENT BRAKE (24 v or 230 v with diode rectifer) WITH OR WITHOUT MANUAL UNLOCKING
- VOLTAGES AND FREQUENCIES ON REQUEST
- CLASS F INSULATION
- IP55 PROTECTION
- OUTPUT SHAFT ACCORDING TO SPECIFICATIONS

**COMPLIES WITH STANDARDS :** 

- •EN 60 335-1
- •EN 60034-1
- •CE

PHOTOGRAPHS ARE NON-CONTRACTUAL

# 5 10 to 340 RPM 0,17 to 5,3 daN.m

## **BULK DIMENSIONS (WITH L5 FASTENING FLANGE)**



## BULK DIMENSIONS (WITH L7 AND L1 FASTENING)



www.sirem.fr